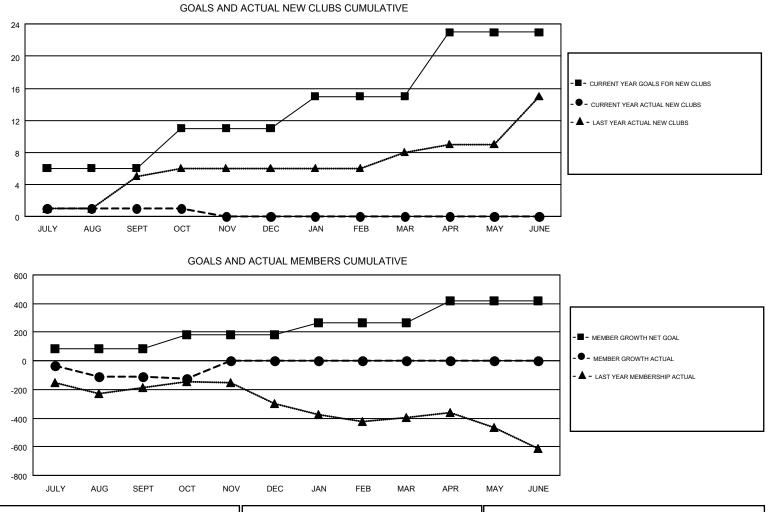

## **CINDY GREGG** GMT:

Results as of: 10/31/2018

GMT CA 1

| Clubs                 |               |           |               | Members<br>RESULTS FOR 2018-2019 |                           |                         |                                                    |  |
|-----------------------|---------------|-----------|---------------|----------------------------------|---------------------------|-------------------------|----------------------------------------------------|--|
| RESULTS FOR 2018-2019 |               |           |               |                                  |                           |                         |                                                    |  |
| QUARTER               | NEW CLUB GOAL | NEW CLUBS | DROPPED CLUBS | QUARTER                          | MEMBER GROWTH NET<br>GOAL | MEMBER GROWTH<br>ACTUAL | DROPPED<br>MEMBERS ACTUAL<br>(including transfers) |  |
| JULY/AUG/SEPT         | 6             | 1         | 8             | JULY/AUG/SEPT                    | 84                        | 285                     | 360                                                |  |
| OCT/NOV/DEC           | 5             | 0         | 0             | OCT/NOV/DEC                      | 100                       | 134                     | 135                                                |  |
| JAN/FEB/MAR           | 4             | 0         | 0             | JAN/FEB/MAR                      | 82                        | 0                       | 0                                                  |  |
| APR/MAY/JUNE          | 8             | 0         | 0             | APR/MAY/JUNE                     | 151                       | 0                       | 0                                                  |  |
|                       |               |           |               |                                  |                           |                         |                                                    |  |